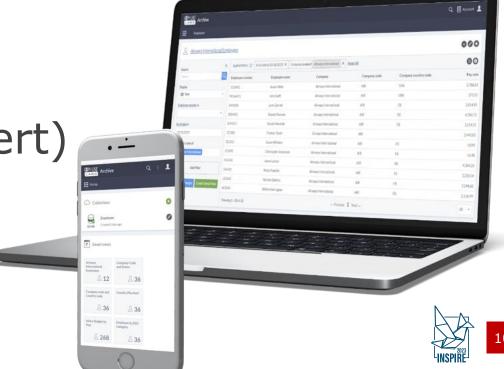

## Archive Central

- 100% Cloud-Lösung
- SAP Daten-Extraktor
- Universelles Datenmodell (wird mit den Daten extrahiert)
- Strukturierte & unstrukturierte Daten